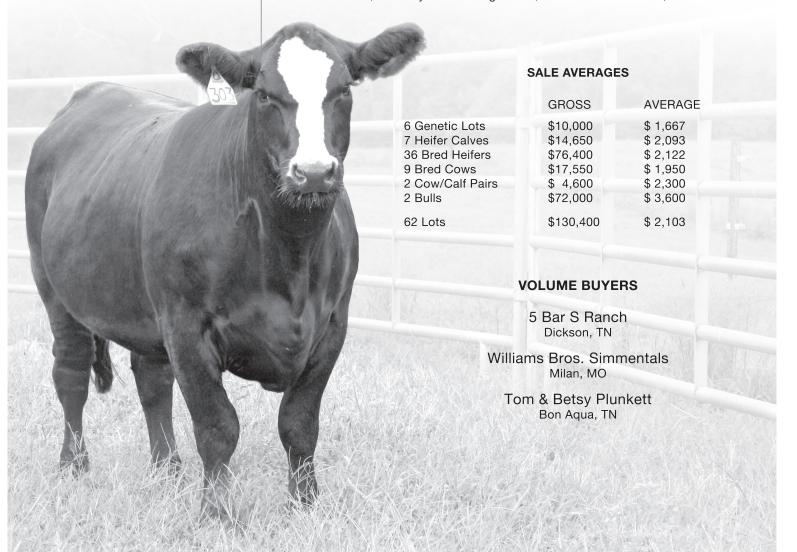

### SALE REPORT

\$4,000 - Pick of the 2018 Spring Bull Calf Crop, MF Foundation F876 s. by Basin Payweight 1682; sold to Toy Hill Farm, Bon Aqua.

\$3,900 - SimAngus bred heifer, MF/WEF Praline s. by MSR Great Plains 3793A and b. to CCR Cowboy Cut; cons. by Water's Edge Farm; sold to Greer Simmentals, Goodlettsville.

\$3,500 - Angus heifer calf, W E F Emblynette 8451 s. by S A V Morton County 5010; cons. by Water's Edge Farm; sold to Martin Farms.

\$3,200 - 3/4 Blood Simmental bull, MF Enhancer E422 s. by MSR Great Plains 3793A; sold to Pile Century Farm, Jamestown.

\$3,100 - SimAngus bred heifer, Miss WEF Highfalutin s. by Gibbs 1084Y Tux & Tails and b. to Hook's Beacon; cons. by Water's Edge Farm, Franklin; sold to Taylor Farms of Midway, TN.

\$3,000 - SimAngus bred heifer, Miss WEF Black Onyx s. by Connealy Black Granite and b. to Hook's Beacon; cons. by Water's Edge Farm; sold to Toy Hill Farm, Bon Aqua.

\$2,900 - Simmental heifer calf, MF Fuchsia s. by CCR Cowboy Cut; sold to Lee Massey, Menlo, GA.

\$2,900 - Angus bred cow, RES Lucy 586 0035 701 s. by S A V Final Answer and b. to Gibbs Tux & Tails; cons. by Water's Edge Farm; sold to 5 Bar S Ranch, Dickson.